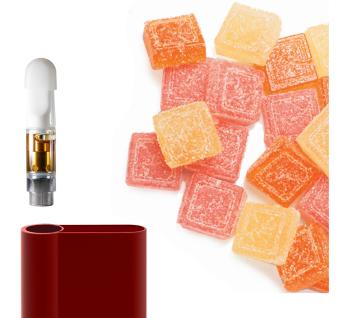

## **Sun Bites**

Flavor Packed. Wholesome Ingredients.

Flavors: Orange (Sativa), Tropical Medley (1:1 Indica) and Mixed Berry (Indica)

Made with Firelands Scientific's Sungrown Cannabis
Multiple Formulations to Suit Patients' Diverse Needs
Gluten Free and Vegan Cannabis Edible Option

## **Vape Cartridges**

For use with Firelands NEST Battery.

#### Offered in:

THC Rich

Mixed Ratio (CBD:THC) CBD Rich

**Diverse Formulation Options**, Extracted Oil Derived From Firelands Scientific's Sungrown Cannabis

- Full Spectrum, Solventless Hash Oil
- Broad Spectrum, CO2-Extracted Oil