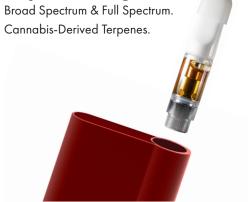

## **Vape Cartridges**

For use with Firelands NEST Battery.

#### Offered in:

THC Rich

Mixed Ratio (CBD:THC) CBD Rich

**Diverse Formulation Options**, Extracted Oil Derived From Firelands Scientific's Sungrown Cannabis

- Full Spectrum, Solventless Hash Oil
- Broad Spectrum, CO2-Extracted Oil

Cultivar Specific and Unique Variety Combinations
Simply Cannabinoids and Terpenes. No Fillers or Cutting
Agents