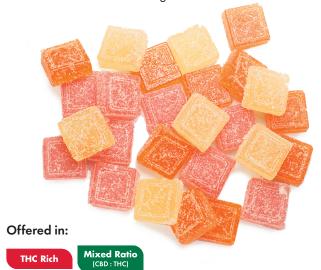

## **Sun Bites**

Flavor Packed. Wholesome Ingredients.

Flavors: Orange (Sativa), Tropical Medley (1:1 Indica) and Mixed Berry (Indica)

Made with Firelands Scientific's Sungrown Cannabis
Multiple Formulations to Suit Patients' Diverse Needs
Gluten Free and Vegan Cannabis Edible Option