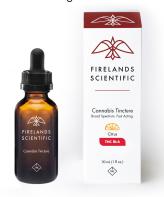

#### **Cannabis Tincture**

Broad Spectrum. Fast Acting.

For sublingual use only

#### Offered in:

THC Rich

Mixed Ratio (CBD:THC)

CBD Rich

Flavors: Citrus, Mint and Unflavored

Made from Firelands Scientific's Sungrown Cannabis
Offered in 3 formulations (3 flavors each) for Diverse

Needs and Taste Preferences

No Artificial Flavors: Contains Simply Cannabinoids, Terpenes, MCT Oil and Alcohol.

Precise Dosing with Graduated Dropper